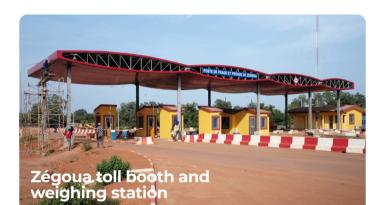

## Functional and industrial buildings

Schools, barracks, training camps, ginning plants, embassies, airports, radio and television offices, toll booths and weigh stations