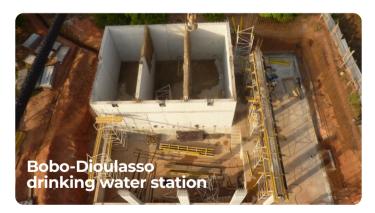

#### Civil, industrial and hydraulic engineering

Plants, high-voltage transformer stations, water treatment plants, reservoirs, pumping stations, fluvial equipment, riverbank development and reinforcement