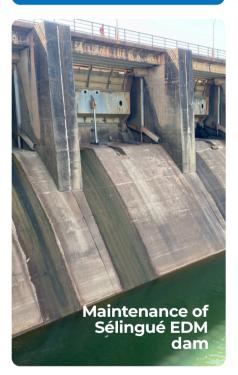

#### Engineering structure maintenance and repair

Periodic repairs and maintenance of engineering structures, reinforcement of structures, dam repairs, underpinning, injections, dewatering, etc.